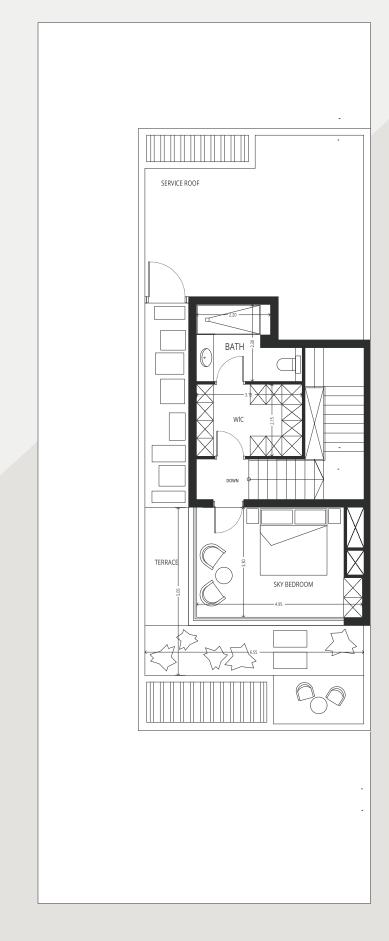

## TYPE 4 - GT1 - WT1 LEFT 4 Bedroom + maid

PLOT AREA FT<sup>2</sup> UNIT AREA FT<sup>2</sup>
STARTING 2742.1 STARTING 3460

GROUND FLOOR FIRST FLOOR SECOND FLOOR