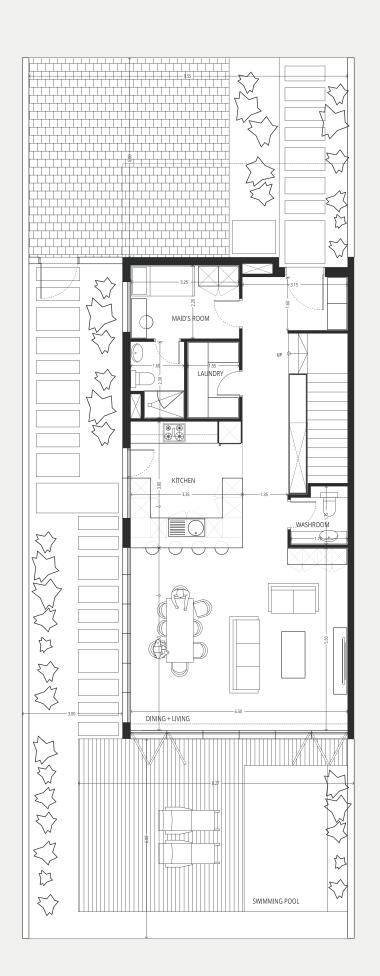

## TYPE 4 - GT1 - WT1 LEFT 4 Bedroom + maid

PLOT AREA FT<sup>2</sup> UNIT AREA FT<sup>2</sup>
STARTING 2742.1 STARTING 3460

GROUND FLOOR FIRST FLOOR SECOND FLOOR