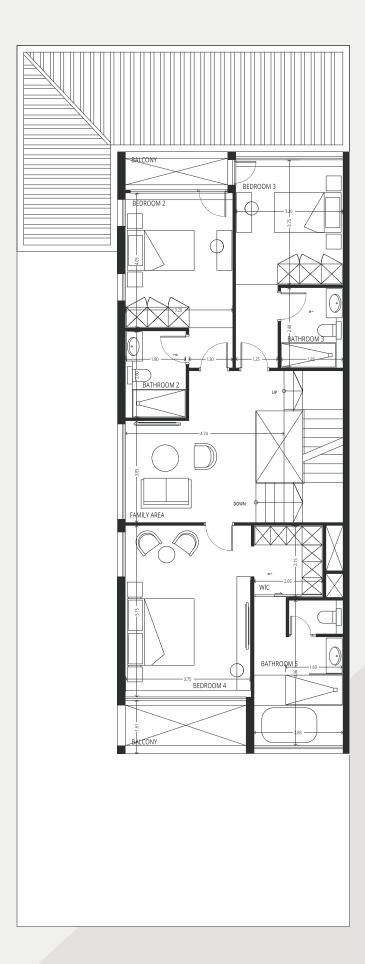

## TYPE 4 - GT1 - WT1 LEFT 4 Bedroom + maid

PLOT AREA FT<sup>2</sup> UNIT AREA FT<sup>2</sup>
STARTING 2742.1 STARTING 3460

GROUND FLOOR FIRST FLOOR SECOND FLOOR