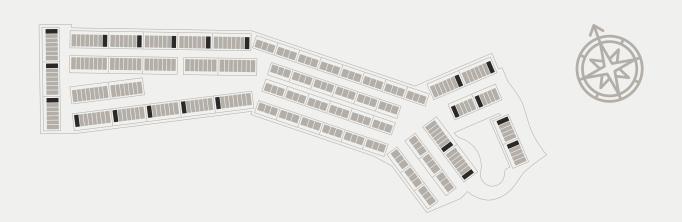

## TYPE 4 - GT1 - WT1 LEFT 4 Bedroom + maid

PLOT AREA FT<sup>2</sup> UNIT AREA FT<sup>2</sup>
STARTING 2742.1 STARTING 3460

GROUND FLOOR FIRST FLOOR SECOND FLOOR